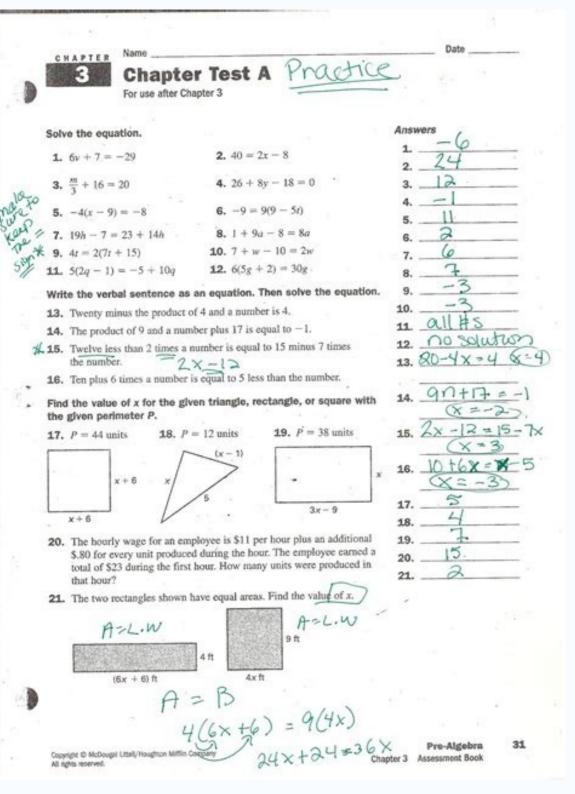

| I'm not robot | reCAPTCHA |
|---------------|-----------|
| Next          |           |

| lame                                                                                                                                                                                                                                                                         | Date                     |                             |         |
|------------------------------------------------------------------------------------------------------------------------------------------------------------------------------------------------------------------------------------------------------------------------------|--------------------------|-----------------------------|---------|
| Chapter Quiz For use after Se                                                                                                                                                                                                                                                | ction 1.3                |                             |         |
| find the value of the expres                                                                                                                                                                                                                                                 | sion. Check you          | ur answer using estimation. | Answers |
| <ol> <li>3728 - 1465</li> </ol>                                                                                                                                                                                                                                              | 2. 28                    | 156 + 6938                  | 1.      |
| 3. 36 × 79                                                                                                                                                                                                                                                                   | 4. 17                    | 16 + 132                    | 2       |
| Find the value of the power.                                                                                                                                                                                                                                                 |                          |                             | 3.      |
| <b>5.</b> 2 <sup>7</sup>                                                                                                                                                                                                                                                     | <b>6.</b> 6 <sup>2</sup> |                             | 4       |
| Determine whether the num                                                                                                                                                                                                                                                    | ber is a perfect         | square.                     | 5.      |
| 7. 48                                                                                                                                                                                                                                                                        | 8. 12                    | 1                           | 6.      |
| Evaluate the expression.                                                                                                                                                                                                                                                     |                          |                             | 7.      |
| <b>9.</b> 8 + 3(20 + 5)                                                                                                                                                                                                                                                      | 10. 6                    | • 3 - 10 + 2                | 8       |
| 11. 2 <sup>3</sup> + (8 - 4) + 4                                                                                                                                                                                                                                             | 12 3(                    | 2 + 4)                      | 9       |
|                                                                                                                                                                                                                                                                              | 2                        | 10                          |         |
| 13. An online store sells an average of 236 hats per month. How many hats does the store sell during a year?                                                                                                                                                                 |                          | 11.                         |         |
|                                                                                                                                                                                                                                                                              |                          | 12                          |         |
| 14. You build four scale models of the Empire State Building. The smallest<br>model is 3 centimeters tall. The height of each model is three times the<br>height of the previous model. Write a power to represent the height of<br>the tallest model. Then find the height. |                          |                             | 13      |
|                                                                                                                                                                                                                                                                              |                          |                             | 14      |
| the tallest model. Then I                                                                                                                                                                                                                                                    | nu the neight.           |                             | 15.     |