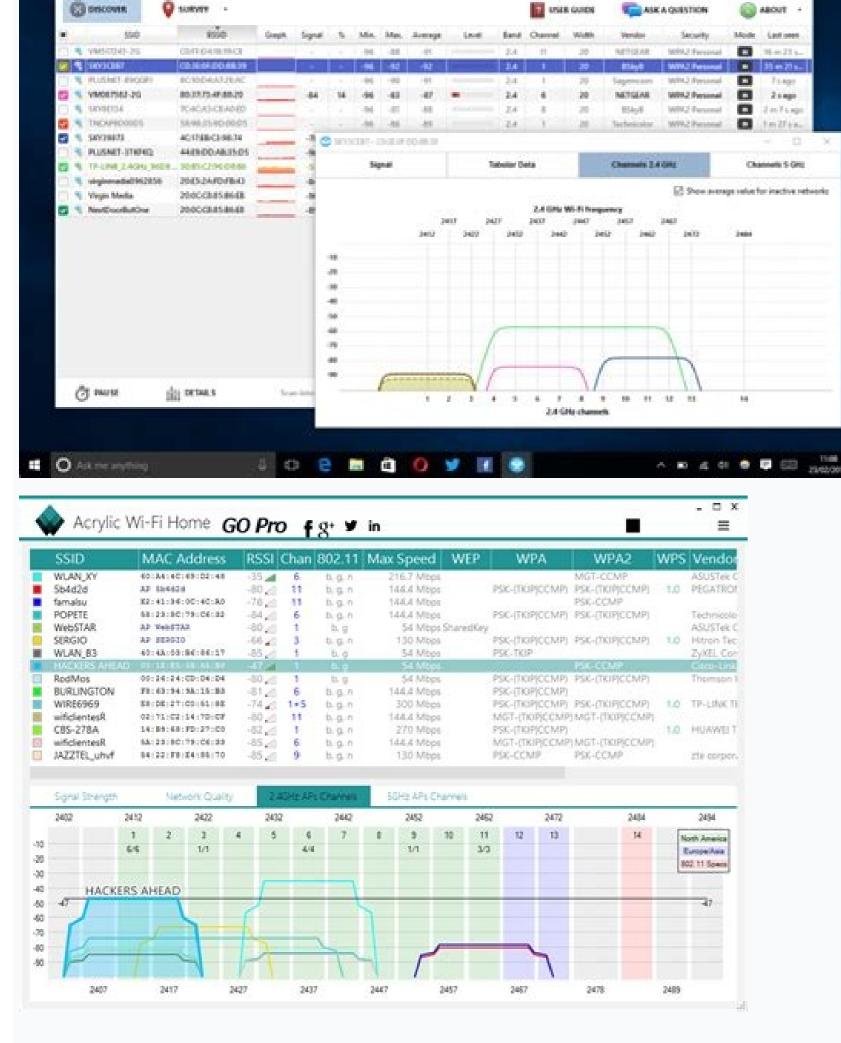

NetSpot, and other WiFi analysis applications locate all WiFi networks available in your area, providing detailed information on each of them. You can see which channels the networks operate on, on which their signals are strong, which WiFi encryption methods they use, and so on. create heat maps, indicating areas of weak Wi-Fi Whatart226 signal; 128? s more, some of the most capable WiFi analyzer apps from Windows also allow you to create accurate WiFi signal power maps, which indicate areas of weak WiFi signal power maps, which indicate areas of weak WiFi signal power maps, which indicate areas of weak WiFi signal power maps, which indicate areas of weak WiFi signal power maps, which indicate areas of weak WiFi signal power maps, which indicate areas of weak WiFi signal power maps, which indicate areas of weak WiFi signal power maps, which indicate areas of weak WiFi signal power maps, which indicate areas of weak WiFi signal power maps, which indicate areas of weak WiFi signal power maps, which indicate areas of weak WiFi signal power maps, which indicate areas of weak WiFi signal power maps, which indicate areas of weak WiFi signal power maps, which indicate areas of weak WiFi signal power maps, which indicate areas of weak WiFi signal power maps, which indicate areas of weak WiFi signal power maps, which indicate areas of weak WiFi signal power maps, which indicate areas of weak WiFi signal power maps, which indicate areas of weak WiFi signal power maps, which indicate areas of weak WiFi signal power maps, which indicate areas of weak WiFi signal power maps, which indicate areas of weak WiFi signal power maps, which indicate areas of weak WiFi signal power maps. many wireless signals are within walking distance. In densely populated areas, the demand for WiFi connectivity is so great that the i226; US? The main problems are due to signal interference, which can lead to deceleration and loss of connectivity is so great that the i226; US? The main problems are due to signal interference, which can lead to deceleration and loss of connectivity is so great that the i226; US? The main problems are due to signal interference, which can lead to deceleration and loss of connectivity of the ss network, and that is where the WiFi analyzers enter. What is a WiFi analyzer? Good question. Applications for the WiFi analyzer, also called WiFi analyzers, compensate for our inability to see wireless signals by showing all important information about them in a visually accessible way. With a capable, free or paid WiFi analyzer, you can collect information about 2.4 GHz and 5 GHz signals and instantly transform the information collected into easy to understand graphs, graphs and heat maps. It can be run on almost any laptop, tablet or smartphone enabled to WiFi, and no special skills required. Here is a list of Best Free WiFi Software Analyzer for Windows. These free software are used to scan WiFi networks and analyze their data All these software can analyze WiFi networks in real time and simultaneously show the data analyzed in a tabular form. Analysis data include network name, BSSID, signal quality, bitrate, 194; 160? channels, security, encryption, first view, view, Seen, and many other properties of a detected WiFi network. In addition to performance data, it is also possible to view more graphics including frequency, channels, signal quality, signal strength, etc. All these data are useful for WiFi analysis and therefore, to optimize networks. Moreover, in some of these software, you can create a detailed report with data on performance and graphics in formats such as filtering results, enable full-screen mode, save a log file, view information on the adapter, setup interval time to update WiFi properties, current connection information, etc. All in all, these software are very capable and extremely easy to configure and use. You can browse this list to find your favorite free WiFi analysis software in this list because it performs detailed wifi analysis in real time. You can view a lot of data relevant networks and also provides some additional features that you checkout from your full description. Wi-fi Analytics Tool is another good dedicated software, and SNMP Manager software for Windows. Wi-Fi Scanner Wi-Fi Scanner Wi-Fi Scanner wife analysis software on this list to analyze them, and shows a detailed wifi property data on its interface. This information on WiFi networks include name network, signal power, signal quality, achievable speed, maximum speed, network mode, channel band, security mode, encryption, WPS support, first view, last view, etc. Displays also various graphics for analysis including frequency, signal strength, channel usage, achievable speed, etc. Main features of this free WiFi analyzer: Performs real-time WiFi analysis. Provides a Scanner tab that classifies WiFi networks according to different parameters including quality, network mode, security, bandwidth and channel width. You can filter WiFi networks based on any of these parameters. In your current connection card, you can analyze the current WiFi network you are connected to. You can view WiFi related information such as transmission speed, reception frequency, authentication algorithm, etc., as well as Signal Strength and Strengt At the bottom of its interface, you can view general statistics such as total networks, active networks, network mode, signal strength, signal quality, etc. Additional features: You can export WiFi network wiFi networks, network mode, signal strength, signal quality, etc. Additional features: You can export WiFi networks, network mode, signal strength, signal quality, etc. Additional features: You can export WiFi networks, network mode, signal strength, signal quality, etc. with summary, network table, graphics and network details. Allows you to configure some general preferences, including update speed, delete the network if not seen after a certain time, display preferences, interface language, etc. Limitations: It is free for private use only. Conclusion: Wi-Fi Scanner is one of the best software for analyzing WiFi networks with complete results in the form of tables and graphics. Wi-Fi Analytics WiFi Analytics WiFi analysis software for WiFi analysis software for WiFi networks. It is a dedicated software for WiFi analysis software for WiFi analysis software for WiFi networks. It updates the value of each network property as WiFi analysis continues. On his own interface, you can view the scanned networks with their respective information. This information basically includes properties like Channel, RSSI, Security, Maximum Rate, Network Type, First Seen, Latitude, Longitude, etc. You can also view a time chart at the bottom of its interface. Allows you to manually select or deselect the networks for which you want/ donA¢ 128;t want to see the time graph. In addition, it also shows 2.4 GHz channels and Security. Enables full-screen mode to display network analysis data and full-screen charts. You can copy a chart to the clipboard and then paste it into a photo editor to edit and save it. Allows you to export all analysis data to a NetStumbler file. From its GPS menu, you can configure GPS, start GPS, convert GPX to KML, start the log, etc. You can also manually start or stop the WiFi scanning process. Conclusion: It is a nice free and dedicated WiFi analysis software that is also easy to use. Wi-Fi Acrylic is another free WiFi analysis software for Windows. It analyses and dedicated WiFi analysis software for Windows. It analyses and dedicated WiFi analysis software for Windows. It analyses and dedicated WiFi analysis software for Windows. It analyses and dedicated WiFi analysis software for Windows. It analyses and dedicated WiFi analysis software for Windows. It analyses and dedicated WiFi analysis software for Windows. It analyses and dedicated WiFi analysis software for Windows. It analyses and dedicated WiFi analysis software for Windows. It analyses and dedicated WiFi analysis software for Windows. It analyses and dedicated WiFi analysis software for Windows. It analyses and dedicated WiFi analysis software for Windows. including SSID, Mac Address, RSSI, Channels, Max Speed, WEP, WAP, First Seen, Last Seen, Type, Vendor, and more. In addition, it shows Connectivity, required networks, and even network quality data. Additional features: you can view, add and manage to most stations 5 Windows > Inventory. It allows you to customize some generic options including display controls, station visibility, color preferences, etc. By clicking the right button of a WiFI network, you can add it to the inventory, copy its information to the clipboard, etc etc. start or stop network monitoring by clicking on the Start/Stop button available at the top of its interface. Before starting the WiFi analysis process, you can set the Mode (Normal/Monitor) and the WLAN interface to use. Limitation: In this free version, some functions are blocked. In addition, it can only be used free of charge for non-commercial use. Conclusion: Acrylic Wi-Fi is a nice WiFi analysis software that scans and analyzes WiFi networks in real time. Homedale Homedale is another of the free WiFi analysis software for Windows. Like many other software in this list, scan and analyze WiFi networks in real time. Displays all access point information in a tabular form on the main interface. This information consists of networks in real time. properties such as access point name, provider, signal power, historical signal power graph, encryption, country ID, frequency, band, first view, last view, bitrate, optimal channel, etc. You can also view the Singal Point graph in the respective tab. In addition, it also shows the Frequency of Use graph that can be viewed from the dedicated tab. Additional functionalities: You can view adapter information from the adapter Panoramic tab, such as IP address, subnet mask, gateway, DHCP server, etc. Provides an Individual > Individua basic preferences including update interval, signal graphic interval, show or hide non-WLAN adapters, etc. Conclusion: This is another nice free WiFi analyzer for scanning and display various network information in real time. NetSpot is the next software to Free WiFi analyzer for scanning and display various network information in real time. displays detailed network information. To allow network scanning, you can specify the scan interval to update the respective information. Show WiFi information that includes SSID, BSSID, Signal level, Frequency channel, Security, Last viewed, etc. Also, from the chart column, you can view the signal and frequency channel charts. In the graph section, you can also view tabular data which basically consists of summarized results for a specific WiFi network, including first view, whether the security has been changed, whether the channel has been changed, etc. Additional features: Networks can be filtered by manually typing in the respective field at the bottom of the interface. Using its Preferences option, you can customize some basic settings, including heat map settings, scan interval, etc. It allows you to open its samples of WiFi site surveys and analyze them. Limitations: The free version of this software contains some functionality restrictions, such as you cannot create new surveys on the WiFi site, troubleshooting is disabled, export functionality is blocked, etc. Conclusion: It is a basic software for Windows. It analyzes the WiFi networks and their performance data. NetSurveyor NetSurveyor is another free WiFi analysis software for Windows. It analyzes the WiFi networks and their performance data. connected to or around the system and displays their performance data in tabular form. Performance data in tabular form. Performance of WiFi networks, e.g. channel usage, channel timecourse, channel timecourse, channel heat map, channel spectrogram, headlight quality path from SSID, etc. Additional Features: It allows you to WiFi analysis reports as a PDF containing tabular and graphical data. You can start registration to save the registration data that can be viewed from the Data Playback tab. Conclusion: It is a good WiFi analyzer software which is used to analyze WiFi networks and the strength of the beacon signal. force. force. Wi-Fi Scanner is a free WiFi analyzer software for Windows. It is one of the most featured software on this list to analyze wiFi networks. It basically scans for all available WiFi networks near you, analyzes them, and shows a detailed WiFi properties data on its interface. These WiFi networks' information include network name, signal guality, achievable rate, ... 2018-04-07 · Download Wifi Analyzer apk 3.11.2 for Android. Turns your android phone into a Wi-Fi analyzer these wiFi networks' information include network name, signal guality, achievable rate, ... 2018-04-07 · Download Wifi Analyzer apk 3.11.2 for Android. Turns your android phone into a Wi-Fi analyzer these wiFi networks' information include network name, signal guality, achievable rate, ... 2018-04-07 · Download Wifi Analyzer apk 3.11.2 for Android. Turns your android phone into a Wi-Fi analyzer apk 3.11.2 for Android. Turns your android phone into a Wi-Fi analyzer apk 3.11.2 for Android. Turns your android phone into a Wi-Fi analyzer apk 3.11.2 for Android phone into a Wi-Fi analyzer apk 3.11.2 for Android phone into a Wi-Fi analyzer apk 3.11.2 for Android phone into a Wi-Fi analyzer apk 3.11.2 for Android phone into a Wi-Fi analyzer apk 3.11.2 for Android phone into a Wi-Fi analyzer apk 3.11.2 for Android phone into a Wi-Fi analyzer apk 3.11.2 for Android phone into a Wi-Fi analyzer apk 3.11.2 for Android phone into a Wi-Fi analyzer apk 3.11.2 for Android phone into a Wi-Fi analyzer apk 3.11.2 for Android phone into a Wi-Fi analyzer apk 3.11.2 for Android phone into a Wi-Fi analyzer apk 3.11.2 for Android phone into a Wi-Fi analyzer apk 3.11.2 for Android phone into a Wi-Fi analyzer apk 3.11.2 for Android phone into a Wi-Fi analyzer apk 3.11.2 for Android phone into a Wi-Fi analyzer apk 3.11.2 for Android phone into a Wi-Fi analyzer apk 3.11.2 for Android phone into a Wi-Fi analyzer apk 3.11.2 for Android phone into a Wi-Fi analyzer apk 3.11.2 for Android phone into a Wi-Fi analyzer apk 3.11.2 for Android phone into a Wi-Fi analyzer apk 3.11.2 for Android phone into a Wi-Fi analyzer apk 3.11.2 for Android phone into a Wi-Fi analyzer apk 3.11.2 for Android phone into a Wi-Fi analyzer apk 3.11.2 for Android phone into a Wi-Fi analyzer apk 3.11.2 for Android phone into a Map - Network Analyzer and Signal Meter. If you would prefer a simpler approach with ultimate portability, then the WiFi heat map on the Google Play Store is a good candidate. Despite the fact that it has in-app purchases, it can be extended by plugins. wavemon Free WiFi analyzer for Linux that is available from GitHub. Sparrow-WiFi analyzer for Linux that tracks Bluetooth as well and can also employ GPS. Here is our list of the 3 best WiFi analyzer and WiFi Hotspot is a useful tool, or hotspot software for PC, to convert your laptop into a functional WiFi hotspot. With this program, you can easily and conveniently satisfy your browsing requirements on multiple devices. As such, the internet connection created by the laptop can be used on a wide range of laptops, ... 2021-12-22 · When you buy your jiofi wifi device, you also get your free jio 4g sim card with the preview offer. Being a 4g hotspot device, this is handy and fits best in the pocket. Cash Delivery. Connect upto 10 devices simultaneously even when you travel! Indian telecom operator reliance jio jiofi-4 wifi hotspot data card only. Like 5 6 years ago ... 2015-07-23 · Getting Rid of Associated Files in Your Library on Mac. You can get rid of files associated with software in just a few clicks. Using apps such as AppTrap and AppCleaner, you can drag the trial software icon to the Trash and all of the files associated with software in just a few clicks. Using apps such as AppTrap and AppCleaner, you can drag the trial software icon to the Trash and all of the files associated with software in just a few clicks. Using apps such as AppTrap and AppCleaner, you can drag the trial software icon to the Trash and all of the files associated with software icon to the Trash and all of the files associated with software icon to the Trash and all of the files associated with software icon to the Trash and all of the files associated with software icon to the Trash and all of the files associated with software icon to the Trash and all of the files associated with software icon to the Trash and all of the files associated with software icon to the Trash and all of the files associated with software icon to the Trash and all of the files associated with software icon to the Trash and all of the files associated with software icon to the Trash and all of the files associated with software icon to the Trash and AppCleaner, you can dead to the Trash WiFi is a powerful wireless network monitor and analyzer for 802.11 a/b/q/n/ac/ax networks. Loaded with many user-friendly features, CommView for WiFi captures every packet on the air to display important information such as the list of access points and ... Download the WiFi Analyzer for Windows Acrylic Professional and turn your PC into a tool for WiFi analysis and WiFi network Analyzer software can be an excellent tool for optimizing business and even at-home Wi-Fi performance. This kind of software is usually easy-to-use and can provide great benefits in terms of connection reliability, signal strength, and download speeds. Network Performance Monitor. Of the different tools ... WiFi Analyzer (open-source) WiFi Analyzer (open-source) WiFi Analyzer (open-source) VREM Software Development. Optimize your WiFi network, turn your phone into Wifi Analyzer. WiFi Monitor: analyzer of Wi-Fi networks. Alexander Kozyukov. Information about WiFi networks and connected devices. Helps to setup a router. More by ... 7/10 (146 votes) - Download WiFi Analyzer Free. To correct problems with WiFi signal you can download WiFi Analyzer. It monitors all the frequencies and offers you the best solution to amplify your signal. With WiFi Analyzer you can carry ... 2021-12-01 · With a WiFi Analyzer you to maintain an overview of all your wireless connected devices. WiFi analyzing Software enables you to keep an eye over the device status, load, traffic, speed, WiFi usage, and signal strength of each router. Mars WiFi HotSpot Software, one click to create a Free WiFi HotSpot! You can let the iPhone, Pad and other wireless devices join free Internet, this is all free. PROS. Turn your computer into a router; Safe and secure; CONS. Not available through ... Apps for Networking apps. If you want to track how much you're downloading, transfer or ... WiFi Analyzer can help you to identify Wi-Fi problems, find the best channel or the best channel or the best place for your router/access-point by turning your PC/laptop, tablet or mobile device into an analyzer for your wireless network. The basic version is completely ad-free and additional features can be bought via an in-app purchase. PRO-Features • Live-Tile support • Beeper for signal strength ... Wireless analyzer software: Displays extensive information about wireless networks in your area. Free Freeware 4.92 MB 10 / 8 / 7 / V / XP Very Good (4.3 / 5.0) Jul analyzer software: Displays extensive information about wireless hotspot that can share access with friends. Free Freeware 4.92 MB 10 / 8 / 7 / V / XP Very Good (4.3 / 5.0) Jul 17, 2015. Intel ... WiFi Analyzer is a simple WiFi monitoring software solution that can be downloaded from the Windows Store for free with in-app purchases. The beauty of WiFi Analyzer lies in the total absence of all non-essential features, making it great for those who don't expect to perform more than one wireless analysis. 12 Best WiFi Analyzer Software for Windows 7,10 (Free & Paid) When it comes to WiFi technology, either in a home network setting or in an enterprise environment, the major issue most people struggle with is poor wireless coverage and dead spots. As an Amazon Associate I earn from qualifying purchases. Unfortunately, the nature of all wireless signals is such that ... WiFi Tool is a powerful WiFi analyzer that scans for networks, measures signal strength, and finds the best WiFi signal strength - Scan for wiFi signal strength - Scan for wiFi signal strength and 2D visualization - Filter, sort and group available networks -Switch between different networks ...