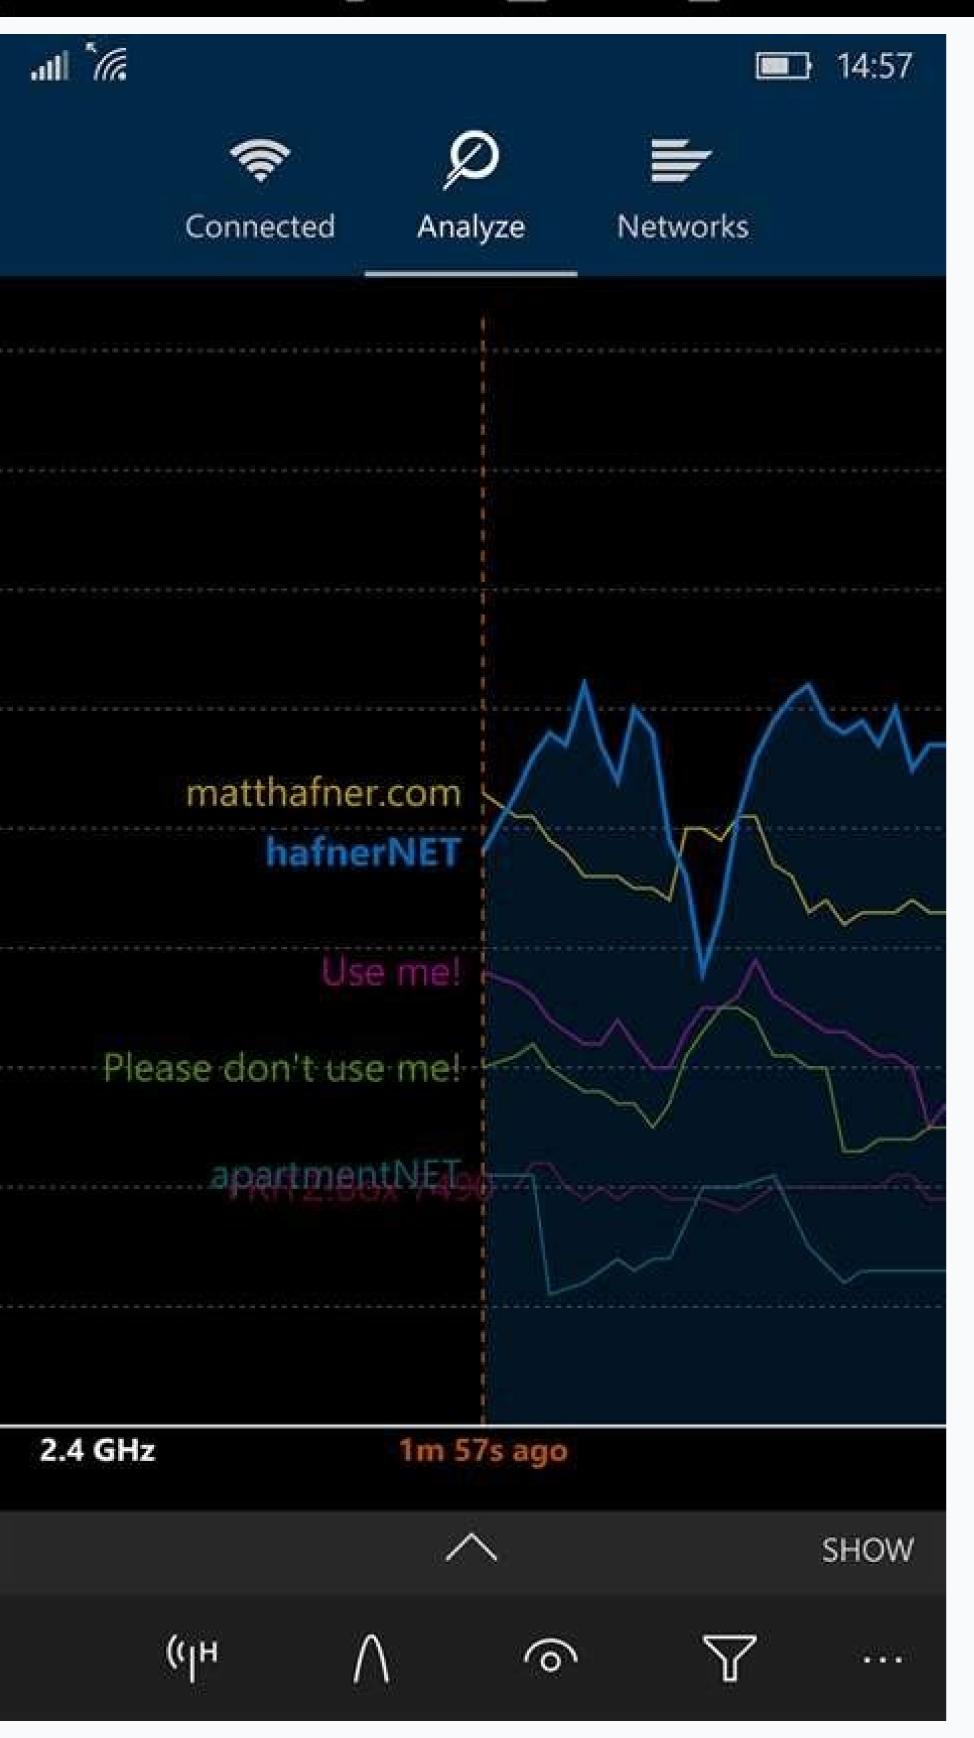

NetSpot, and other WiFi analysis applications locate all WiFi networks available in your area, providing detailed information on each of them. You can see which channels the networks operate on, on which their signals are strong, which WiFi encryption methods they use, and so on. create heat maps, indicating areas of weak Wi-Fi Whatart226 signal; 128? s more, some of the most capable WiFi analyzer apps from Windows also allow you to create accurate WiFi signal power maps, which indicate areas of weak WiFi signal power maps, which indicate areas of weak WiFi signal power maps, which indicate areas of weak WiFi signal power maps, which indicate areas of weak WiFi signal power maps, which indicate areas of weak WiFi signal power maps, which indicate areas of weak WiFi signal power maps, which indicate areas of weak WiFi signal power maps, which indicate areas of weak WiFi signal power maps, which indicate areas of weak WiFi signal power maps, which indicate areas of weak WiFi signal power maps, which indicate areas of weak WiFi signal power maps, which indicate areas of weak WiFi signal power maps, which indicate areas of weak WiFi signal power maps, which indicate areas of weak WiFi signal power maps, which indicate areas of weak WiFi signal power maps, which indicate areas of weak WiFi signal power maps, which indicate areas of weak WiFi signal power maps, which indicate areas of weak WiFi signal power maps, which indicate areas of weak WiFi signal power maps, which indicate areas of weak WiFi signal power maps, which indicate areas of weak WiFi signal power maps, which indicate areas of weak WiFi signal power maps, which indicate areas of weak WiFi signal power maps. many wireless signals are within walking distance. In densely populated areas, the demand for WiFi connectivity is so great that the i226; US? The main problems are due to signal interference, which can lead to deceleration and loss of connectivity is so great that the i226; US? The main problems are due to signal interference, which can lead to deceleration and loss of connectivity is so great that the i226; US? The main problems are due to signal interference, which can lead to deceleration and loss of connectivity of the ss network, and that is where the WiFi analyzers enter. What is a WiFi analyzer? Good question. Applications for the WiFi analyzer, also called WiFi analyzers, compensate for our inability to see wireless signals by showing all important information about them in a visually accessible way. With a capable, free or paid WiFi analyzer, you can collect information about 2.4 GHz and 5 GHz signals and instantly transform the information collected into easy to understand graphs, graphs and heat maps. It can be run on almost any laptop, tablet or smartphone enabled to WiFi, and no special skills required. Here is a list of Best Free WiFi Software Analyzer for Windows. These free software are used to scan WiFi networks and analyze their data All these software can analyze WiFi networks in real time and simultaneously show the data analyzed in a tabular form. Analysis data include network name, BSSID, signal quality, bitrate, 194; 160? channels, security, encryption, first view, view, Seen, and many other properties of a detected WiFi network. In addition to performance data, it is also possible to view more graphics including frequency, channels, signal quality, signal strength, etc. All these data are useful for WiFi analysis and therefore, to optimize networks. Moreover, in some of these software, you can create a detailed report with data on performance and graphics in formats such as filtering results, enable full-screen mode, save a log file, view information on the adapter, setup interval time to update WiFi properties, current connection information, etc. All in all, these software are very capable and extremely easy to configure and use. You can browse this list to find your favorite free WiFi analysis software in this list because it performs detailed wifi analysis in real time. You can view a lot of data relevant networks and also provides some additional features that you checkout from your full description. Wi-fi Analytics Tool is another good dedicated software, and SNMP Manager software for Windows. Wi-Fi Scanner Wi-Fi Scanner Wi-Fi Scanner wife analysis software on this list to analyze them, and shows a detailed wifi property data on its interface. This information on WiFi networks include name network, signal power, signal quality, achievable speed, maximum speed, network mode, channel band, security mode, encryption, WPS support, first view, last view, etc. Displays also various graphics for analysis including frequency, signal strength, channel usage, achievable speed, etc. Main features of this free WiFi analyzer: Performs real-time WiFi analysis. Provides a Scanner tab that classifies WiFi networks according to different parameters including quality, network mode, security, bandwidth and channel width. You can filter WiFi networks based on any of these parameters. In your current connection card, you can analyze the current WiFi network you are connected to. You can view WiFi related information such as transmission speed, reception frequency, authentication algorithm, etc., as well as Signal Strength and Strengt At the bottom of its interface, you can view general statistics such as total networks, active networks, network mode, signal strength, signal quality, etc. Additional features: You can export WiFi network wiFi networks, network mode, signal strength, signal quality, etc. Additional features: You can export WiFi networks, network mode, signal strength, signal quality, etc. Additional features: You can export WiFi networks, network mode, signal strength, signal quality, etc. with summary, network table, graphics and network details. Allows you to configure some general preferences, including update speed, delete the network if not seen after a certain time, display preferences, interface language, etc. Limitations: It is free for private use only. Conclusion: Wi-Fi Scanner is one of the best software for analyzing WiFi networks with complete results in the form of tables and graphics. Wi-Fi Analytics WiFi Analytics WiFi analysis software for WiFi analysis software for WiFi networks. It is a dedicated software for WiFi analysis software for WiFi analysis software for WiFi networks. It updates the value of each network property as WiFi analysis continues. On his own interface, you can view the scanned networks with their respective information. This information basically includes properties like Channel, RSSI, Security, Maximum Rate, Network Type, First Seen, Latitude, Longitude, etc. You can also view a time chart at the bottom of its interface. Allows you to manually select or deselect the networks for which you want/ donA¢ 128;t want to see the time graph. In addition, it also shows 2.4 GHz channels and Security. Enables full-screen mode to display network analysis data and full-screen charts. You can copy a chart to the clipboard and then paste it into a photo editor to edit and save it. Allows you to export all analysis data to a NetStumbler file. From its GPS menu, you can configure GPS, start GPS, convert GPX to KML, start the log, etc. You can also manually start or stop the WiFi scanning process. Conclusion: It is a nice free and dedicated WiFi analysis software that is also easy to use. Wi-Fi Acrylic is another free WiFi analysis software for Windows. It analyses and dedicated WiFi analysis software for Windows. It analyses and dedicated WiFi analysis software for Windows. It analyses and dedicated WiFi analysis software for Windows. It analyses and dedicated WiFi analysis software for Windows. It analyses and dedicated WiFi analysis software for Windows. It analyses and dedicated WiFi analysis software for Windows. It analyses and dedicated WiFi analysis software for Windows. It analyses and dedicated WiFi analysis software for Windows. It analyses and dedicated WiFi analysis software for Windows. It analyses and dedicated WiFi analysis software for Windows. It analyses and dedicated WiFi analysis software for Windows. including SSID, Mac Address, RSSI, Channels, Max Speed, WEP, WAP, First Seen, Last Seen, Type, Vendor, and more. In addition, it shows Connectivity, required networks, and even network quality data. Additional features: you can view, add and manage to most stations 5 Windows > Inventory. It allows you to customize some generic options including display controls, station visibility, color preferences, etc. By clicking the right button of a WiFI network, you can add it to the inventory, copy its information to the clipboard, etc etc. start or stop network monitoring by clicking on the Start/Stop button available at the top of its interface. Before starting the WiFi analysis process, you can set the Mode (Normal/Monitor) and the WLAN interface to use. Limitation: In this free version, some functions are blocked. In addition, it can only be used free of charge for non-commercial use. Conclusion: Acrylic Wi-Fi is a nice WiFi analysis software that scans and analyzes WiFi networks in real time. Homedale Homedale is another of the free WiFi analysis software for Windows. Like many other software in this list, scan and analyze WiFi networks in real time. Displays all access point information in a tabular form on the main interface. This information consists of networks in real time. properties such as access point name, provider, signal power, historical signal power graph, encryption, country ID, frequency, band, first view, last view, bitrate, optimal channel, etc. You can also view the Singal Point graph in the respective tab. In addition, it also shows the Frequency of Use graph that can be viewed from the dedicated tab. Additional functionalities: You can view adapter information from the adapter Panoramic tab, such as IP address, subnet mask, gateway, DHCP server, etc. Provides an Individual > Individua basic preferences including update interval, signal graphic interval, show or hide non-WLAN adapters, etc. Conclusion: This is another nice free WiFi analyzer for scanning and display various network information in real time. NetSpot is the next software to Free WiFi analyzer for scanning and display various network information in real time. displays detailed network information. To allow network scanning, you can specify the scan interval to update the respective information. Show WiFi information that includes SSID, BSSID, Signal level, Frequency channel, Security, Last viewed, etc. Also, from the chart column, you can view the signal and frequency channel charts. In the graph section, you can also view tabular data which basically consists of summarized results for a specific WiFi network, including first view, whether the security has been changed, whether the channel has been changed, etc. Additional features: Networks can be filtered by manually typing in the respective field at the bottom of the interface. Using its Preferences option, you can customize some basic settings, including heat map settings, scan interval, etc. It allows you to open its samples of WiFi site surveys and analyze them. Limitations: The free version of this software contains some functionality restrictions, such as you cannot create new surveys on the WiFi site, troubleshooting is disabled, export functionality is blocked, etc. Conclusion: It is a basic software for Windows. It analyzes the WiFi networks and their performance data. NetSurveyor NetSurveyor is another free WiFi analysis software for Windows. It analyzes the WiFi networks and their performance data. connected to or around the system and displays their performance data in tabular form. Performance data in tabular form. Performance of WiFi networks, e.g. channel usage, channel timecourse, channel timecourse, channel heat map, channel spectrogram, headlight quality path from SSID, etc. Additional Features: It allows you to WiFi analysis reports as a PDF containing tabular and graphical data. You can start registration to save the registration data that can be viewed from the Data Playback tab. Conclusion: It is a good WiFi analyzer software which is used to analyze WiFi networks and the strength of the beacon signal. force. force. Wi-Fi Scanner is a free WiFi analyzer software for Windows. It is one of the most featured software on this list to analyze wiFi networks. It basically scans for all available WiFi networks near you, analyzes them, and shows a detailed WiFi properties data on its interface. These WiFi networks' information include network name, signal guality, achievable rate, ... 2018-04-07 · Download Wifi Analyzer apk 3.11.2 for Android. Turns your android phone into a Wi-Fi analyzer these wiFi networks' information include network name, signal guality, achievable rate, ... 2018-04-07 · Download Wifi Analyzer apk 3.11.2 for Android. Turns your android phone into a Wi-Fi analyzer these wiFi networks' information include network name, signal guality, achievable rate, ... 2018-04-07 · Download Wifi Analyzer apk 3.11.2 for Android. Turns your android phone into a Wi-Fi analyzer apk 3.11.2 for Android. Turns your android phone into a Wi-Fi analyzer apk 3.11.2 for Android. Turns your android phone into a Wi-Fi analyzer apk 3.11.2 for Android phone into a Wi-Fi analyzer apk 3.11.2 for Android phone into a Wi-Fi analyzer apk 3.11.2 for Android phone into a Wi-Fi analyzer apk 3.11.2 for Android phone into a Wi-Fi analyzer apk 3.11.2 for Android phone into a Wi-Fi analyzer apk 3.11.2 for Android phone into a Wi-Fi analyzer apk 3.11.2 for Android phone into a Wi-Fi analyzer apk 3.11.2 for Android phone into a Wi-Fi analyzer apk 3.11.2 for Android phone into a Wi-Fi analyzer apk 3.11.2 for Android phone into a Wi-Fi analyzer apk 3.11.2 for Android phone into a Wi-Fi analyzer apk 3.11.2 for Android phone into a Wi-Fi analyzer apk 3.11.2 for Android phone into a Wi-Fi analyzer apk 3.11.2 for Android phone into a Wi-Fi analyzer apk 3.11.2 for Android phone into a Wi-Fi analyzer apk 3.11.2 for Android phone into a Wi-Fi analyzer apk 3.11.2 for Android phone into a Wi-Fi analyzer apk 3.11.2 for Android phone into a Wi-Fi analyzer apk 3.11.2 for Android phone into a Wi-Fi analyzer apk 3.11.2 for Android phone into a Wi-Fi analyzer apk 3.11.2 for Android phone into a Wi-Fi analyzer apk 3.11.2 for Android phone into a Wi-Fi analyzer apk 3.11.2 for Android phone into a Wi-Fi analyzer apk 3.11.2 for Android phone into a Wi-Fi analyzer apk 3.11.2 for Android phone into a Map - Network Analyzer and Signal Meter. If you would prefer a simpler approach with ultimate portability, then the WiFi heat map on the Google Play Store is a good candidate. Despite the fact that it has in-app purchases, it can be extended by plugins. wavemon Free WiFi analyzer for Linux that is available from GitHub. Sparrow-WiFi analyzer for Linux that tracks Bluetooth as well and can also employ GPS. Here is our list of the 3 best WiFi analyzer and WiFi Hotspot is a useful tool, or hotspot software for PC, to convert your laptop into a functional WiFi hotspot. With this program, you can easily and conveniently satisfy your browsing requirements on multiple devices. As such, the internet connection created by the laptop can be used on a wide range of laptops, ... 2021-12-22 · When you buy your jiofi wifi device, you also get your free jio 4g sim card with the preview offer. Being a 4g hotspot device, this is handy and fits best in the pocket. Cash Delivery. Connect upto 10 devices simultaneously even when you travel! Indian telecom operator reliance jio jiofi-4 wifi hotspot data card only. Like 5 6 years ago ... 2015-07-23 · Getting Rid of Associated Files in Your Library on Mac. You can get rid of files associated with software in just a few clicks. Using apps such as AppTrap and AppCleaner, you can drag the trial software icon to the Trash and all of the files associated with software in just a few clicks. Using apps such as AppTrap and AppCleaner, you can drag the trial software icon to the Trash and all of the files associated with software in just a few clicks. Using apps such as AppTrap and AppCleaner, you can drag the trial software icon to the Trash and all of the files associated with software icon to the Trash and all of the files associated with software icon to the Trash and all of the files associated with software icon to the Trash and all of the files associated with software icon to the Trash and all of the files associated with software icon to the Trash and all of the files associated with software icon to the Trash and all of the files associated with software icon to the Trash and all of the files associated with software icon to the Trash and all of the files associated with software icon to the Trash and all of the files associated with software icon to the Trash and all of the files associated with software icon to the Trash and AppCleaner, you can dead to the Trash WiFi is a powerful wireless network monitor and analyzer for 802.11 a/b/q/n/ac/ax networks. Loaded with many user-friendly features, CommView for WiFi captures every packet on the air to display important information such as the list of access points and ... Download the WiFi Analyzer for Windows Acrylic Professional and turn your PC into a tool for WiFi analysis and WiFi network Analyzer software can be an excellent tool for optimizing business and even at-home Wi-Fi performance. This kind of software is usually easy-to-use and can provide great benefits in terms of connection reliability, signal strength, and download speeds. Network Performance Monitor. Of the different tools ... WiFi Analyzer (open-source) WiFi Analyzer (open-source) WiFi Analyzer (open-source) VREM Software Development. Optimize your WiFi network, turn your phone into Wifi Analyzer. WiFi Monitor: analyzer of Wi-Fi networks. Alexander Kozyukov. Information about WiFi networks and connected devices. Helps to setup a router. More by ... 7/10 (146 votes) - Download WiFi Analyzer Free. To correct problems with WiFi signal you can download WiFi Analyzer. It monitors all the frequencies and offers you the best solution to amplify your signal. With WiFi Analyzer you can carry ... 2021-12-01 · With a WiFi Analyzer you to maintain an overview of all your wireless connected devices. WiFi analyzing Software enables you to keep an eye over the device status, load, traffic, speed, WiFi usage, and signal strength of each router. Mars WiFi HotSpot Software, one click to create a Free WiFi HotSpot! You can let the iPhone, Pad and other wireless devices join free Internet, this is all free. PROS. Turn your computer into a router; Safe and secure; CONS. Not available through ... Apps for Networking apps. If you want to track how much you're downloading, transfer or ... WiFi Analyzer can help you to identify Wi-Fi problems, find the best channel or the best channel or the best place for your router/access-point by turning your PC/laptop, tablet or mobile device into an analyzer for your wireless network. The basic version is completely ad-free and additional features can be bought via an in-app purchase. PRO-Features • Live-Tile support • Beeper for signal strength ... Wireless analyzer software: Displays extensive information about wireless networks in your area. Free Freeware 4.92 MB 10 / 8 / 7 / V / XP Very Good (4.3 / 5.0) Jul analyzer software: Displays extensive information about wireless hotspot that can share access with friends. Free Freeware 4.92 MB 10 / 8 / 7 / V / XP Very Good (4.3 / 5.0) Jul 17, 2015. Intel ... WiFi Analyzer is a simple WiFi monitoring software solution that can be downloaded from the Windows Store for free with in-app purchases. The beauty of WiFi Analyzer lies in the total absence of all non-essential features, making it great for those who don't expect to perform more than one wireless analysis. 12 Best WiFi Analyzer Software for Windows 7,10 (Free & Paid) When it comes to WiFi technology, either in a home network setting or in an enterprise environment, the major issue most people struggle with is poor wireless coverage and dead spots. As an Amazon Associate I earn from qualifying purchases. Unfortunately, the nature of all wireless signals is such that ... WiFi Tool is a powerful WiFi analyzer that scans for networks, measures signal strength, and finds the best WiFi signal strength - Scan for wiFi signal strength - Scan for wiFi signal strength and 2D visualization - Filter, sort and group available networks -Switch between different networks ...