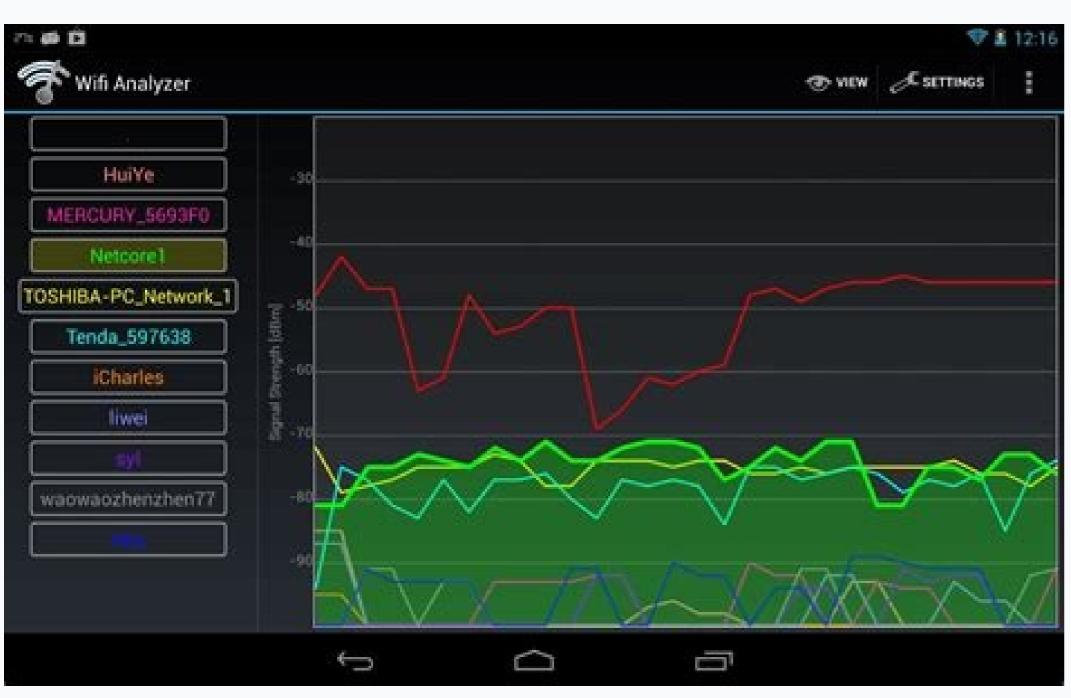

NetSpot, and other WiFi analysis applications locate all WiFi networks available in your area, providing detailed information on each of them. You can see which channels the networks operate on, on which their signals are strong, which WiFi encryption methods they use, and so on. create heat maps, indicating areas of weak Wi-Fi Whatart226 signal; 128? s more, some of the most capable WiFi analyzer apps from Windows also allow you to create accurate WiFi signal power maps, which indicate areas of weak WiFi signal power maps, which indicate areas of weak WiFi signal power maps, which indicate areas of weak WiFi signal power maps, which indicate areas of weak WiFi signal power maps, which indicate areas of weak WiFi signal power maps, which indicate areas of weak WiFi signal power maps, which indicate areas of weak WiFi signal power maps, which indicate areas of weak WiFi signal power maps, which indicate areas of weak WiFi signal power maps, which indicate areas of weak WiFi signal power maps, which indicate areas of weak WiFi signal power maps, which indicate areas of weak WiFi signal power maps, which indicate areas of weak WiFi signal power maps, which indicate areas of weak WiFi signal power maps, which indicate areas of weak WiFi signal power maps, which indicate areas of weak WiFi signal power maps, which indicate areas of weak WiFi signal power maps, which indicate areas of weak WiFi signal power maps, which indicate areas of weak WiFi signal power maps, which indicate areas of weak WiFi signal power maps, which indicate areas of weak WiFi signal power maps, which indicate areas of weak WiFi signal power maps, which indicate areas of weak WiFi signal power maps. many wireless signals are within walking distance. In densely populated areas, the demand for WiFi connectivity is so great that the i226; US? The main problems are due to signal interference, which can lead to deceleration and loss of connectivity is so great that the i226; US? The main problems are due to signal interference, which can lead to deceleration and loss of connectivity is so great that the i226; US? The main problems are due to signal interference, which can lead to deceleration and loss of connectivity of the ss network, and that is where the WiFi analyzers enter. What is a WiFi analyzer? Good question. Applications for the WiFi analyzer, also called WiFi analyzers, compensate for our inability to see wireless signals by showing all important information about them in a visually accessible way. With a capable, free or paid WiFi analyzer, you can collect information about 2.4 GHz and 5 GHz signals and instantly transform the information collected into easy to understand graphs, graphs and heat maps. It can be run on almost any laptop, tablet or smartphone enabled to WiFi, and no special skills required. Here is a list of Best Free WiFi Software Analyzer for Windows. These free software are used to scan WiFi networks and analyze their data All these software can analyze WiFi networks in real time and simultaneously show the data analyzed in a tabular form. Analysis data include network name, BSSID, signal quality, bitrate, 194; 160? channels, security, encryption, first view, view, Seen, and many other properties of a detected WiFi network. In addition to performance data, it is also possible to view more graphics including frequency, channels, signal quality, signal strength, etc. All these data are useful for WiFi analysis and therefore, to optimize networks. Moreover, in some of these software, you can create a detailed report with data on performance and graphics in formats such as filtering results, enable full-screen mode, save a log file, view information on the adapter, setup interval time to update WiFi properties, current connection information, etc. All in all, these software are very capable and extremely easy to configure and use. You can browse this list to find your favorite free WiFi analysis software in this list because it performs detailed wifi analysis in real time. You can view a lot of data relevant networks and also provides some additional features that you checkout from your full description. Wi-fi Analytics Tool is another good dedicated software, and SNMP Manager software for Windows. Wi-Fi Scanner Wi-Fi Scanner Wi-Fi Scanner wife analysis software on this list to analyze them, and shows a detailed wifi property data on its interface. This information on WiFi networks include name network, signal power, signal quality, achievable speed, maximum speed, network mode, channel band, security mode, encryption, WPS support, first view, last view, etc. Displays also various graphics for analysis including frequency, signal strength, channel usage, achievable speed, etc. Main features of this free WiFi analyzer: Performs real-time WiFi analysis. Provides a Scanner tab that classifies WiFi networks according to different parameters including quality, network mode, security, bandwidth and channel width. You can filter WiFi networks based on any of these parameters. In your current connection card, you can analyze the current WiFi network you are connected to. You can view WiFi related information such as transmission speed, reception frequency, authentication algorithm, etc., as well as Signal Strength and Strengt At the bottom of its interface, you can view general statistics such as total networks, active networks, network mode, signal strength, signal quality, etc. Additional features: You can export WiFi network wiFi networks, network mode, signal strength, signal quality, etc. Additional features: You can export WiFi networks, network mode, signal strength, signal quality, etc. Additional features: You can export WiFi networks, network mode, signal strength, signal quality, etc. with summary, network table, graphics and network details. Allows you to configure some general preferences, including update speed, delete the network if not seen after a certain time, display preferences, interface language, etc. Limitations: It is free for private use only. Conclusion: Wi-Fi Scanner is one of the best software for analyzing WiFi networks with complete results in the form of tables and graphics. Wi-Fi Analytics WiFi Analytics WiFi analysis software for WiFi analysis software for WiFi networks. It is a dedicated software for WiFi analysis software for WiFi analysis software for WiFi networks. It updates the value of each network property as WiFi analysis continues. On his own interface, you can view the scanned networks with their respective information. This information basically includes properties like Channel, RSSI, Security, Maximum Rate, Network Type, First Seen, Latitude, Longitude, etc. You can also view a time chart at the bottom of its interface. Allows you to manually select or deselect the networks for which you want/ donA¢ 128;t want to see the time graph. In addition, it also shows 2.4 GHz channels and Security. Enables full-screen mode to display network analysis data and full-screen charts. You can copy a chart to the clipboard and then paste it into a photo editor to edit and save it. Allows you to export all analysis data to a NetStumbler file. From its GPS menu, you can configure GPS, start GPS, convert GPX to KML, start the log, etc. You can also manually start or stop the WiFi scanning process. Conclusion: It is a nice free and dedicated WiFi analysis software that is also easy to use. Wi-Fi Acrylic is another free WiFi analysis software for Windows. It analyses and dedicated WiFi analysis software for Windows. It analyses and dedicated WiFi analysis software for Windows. It analyses and dedicated WiFi analysis software for Windows. It analyses and dedicated WiFi analysis software for Windows. It analyses and dedicated WiFi analysis software for Windows. It analyses and dedicated WiFi analysis software for Windows. It analyses and dedicated WiFi analysis software for Windows. It analyses and dedicated WiFi analysis software for Windows. It analyses and dedicated WiFi analysis software for Windows. It analyses and dedicated WiFi analysis software for Windows. It analyses and dedicated WiFi analysis software for Windows. including SSID, Mac Address, RSSI, Channels, Max Speed, WEP, WAP, First Seen, Last Seen, Type, Vendor, and more. In addition, it shows Connectivity, required networks, and even network quality data. Additional features: you can view, add and manage to most stations 5 Windows > Inventory. It allows you to customize some generic options including display controls, station visibility, color preferences, etc. By clicking the right button of a WiFI network, you can add it to the inventory, copy its information to the clipboard, etc etc. start or stop network monitoring by clicking on the Start/Stop button available at the top of its interface. Before starting the WiFi analysis process, you can set the Mode (Normal/Monitor) and the WLAN interface to use. Limitation: In this free version, some functions are blocked. In addition, it can only be used free of charge for non-commercial use. Conclusion: Acrylic Wi-Fi is a nice WiFi analysis software that scans and analyzes WiFi networks in real time. Homedale Homedale is another of the free WiFi analysis software for Windows. Like many other software in this list, scan and analyze WiFi networks in real time. Displays all access point information in a tabular form on the main interface. This information consists of networks in real time. properties such as access point name, provider, signal power, historical signal power graph, encryption, country ID, frequency, band, first view, last view, bitrate, optimal channel, etc. You can also view the Singal Point graph in the respective tab. In addition, it also shows the Frequency of Use graph that can be viewed from the dedicated tab. Additional functionalities: You can view adapter information from the adapter Panoramic tab, such as IP address, subnet mask, gateway, DHCP server, etc. Provides an Individual > Individua basic preferences including update interval, signal graphic interval, show or hide non-WLAN adapters, etc. Conclusion: This is another nice free WiFi analyzer for scanning and display various network information in real time. NetSpot is the next software to Free WiFi analyzer for scanning and display various network information in real time. displays detailed network information. To allow network scanning, you can specify the scan interval to update the respective information. Show WiFi information that includes SSID, BSSID, Signal level, Frequency channel, Security, Last viewed, etc. Also, from the chart column, you can view the signal and frequency channel charts. In the graph section, you can also view tabular data which basically consists of summarized results for a specific WiFi network, including first view, whether the security has been changed, whether the channel has been changed, etc. Additional features: Networks can be filtered by manually typing in the respective field at the bottom of the interface. Using its Preferences option, you can customize some basic settings, including heat map settings, scan interval, etc. It allows you to open its samples of WiFi site surveys and analyze them. Limitations: The free version of this software contains some functionality restrictions, such as you cannot create new surveys on the WiFi site, troubleshooting is disabled, export functionality is blocked, etc. Conclusion: It is a basic software for Windows. It analyzes the WiFi networks and their performance data. NetSurveyor NetSurveyor is another free WiFi analysis software for Windows. It analyzes the WiFi networks and their performance data. connected to or around the system and displays their performance data in tabular form. Performance data in tabular form. Performance of WiFi networks, e.g. channel usage, channel timecourse, channel timecourse, channel heat map, channel spectrogram, headlight quality path from SSID, etc. Additional Features: It allows you to WiFi analysis reports as a PDF containing tabular and graphical data. You can start registration to save the registration data that can be viewed from the Data Playback tab. Conclusion: It is a good WiFi analyzer software which is used to analyze WiFi networks and the strength of the beacon signal. force. force. Wi-Fi Scanner is a free WiFi analyzer software for Windows. It is one of the most featured software on this list to analyze wiFi networks. It basically scans for all available WiFi networks near you, analyzes them, and shows a detailed WiFi properties data on its interface. These WiFi networks' information include network name, signal guality, achievable rate, ... 2018-04-07 · Download Wifi Analyzer apk 3.11.2 for Android. Turns your android phone into a Wi-Fi analyzer these wiFi networks' information include network name, signal guality, achievable rate, ... 2018-04-07 · Download Wifi Analyzer apk 3.11.2 for Android. Turns your android phone into a Wi-Fi analyzer these wiFi networks' information include network name, signal guality, achievable rate, ... 2018-04-07 · Download Wifi Analyzer apk 3.11.2 for Android. Turns your android phone into a Wi-Fi analyzer apk 3.11.2 for Android. Turns your android phone into a Wi-Fi analyzer apk 3.11.2 for Android. Turns your android phone into a Wi-Fi analyzer apk 3.11.2 for Android phone into a Wi-Fi analyzer apk 3.11.2 for Android phone into a Wi-Fi analyzer apk 3.11.2 for Android phone into a Wi-Fi analyzer apk 3.11.2 for Android phone into a Wi-Fi analyzer apk 3.11.2 for Android phone into a Wi-Fi analyzer apk 3.11.2 for Android phone into a Wi-Fi analyzer apk 3.11.2 for Android phone into a Wi-Fi analyzer apk 3.11.2 for Android phone into a Wi-Fi analyzer apk 3.11.2 for Android phone into a Wi-Fi analyzer apk 3.11.2 for Android phone into a Wi-Fi analyzer apk 3.11.2 for Android phone into a Wi-Fi analyzer apk 3.11.2 for Android phone into a Wi-Fi analyzer apk 3.11.2 for Android phone into a Wi-Fi analyzer apk 3.11.2 for Android phone into a Wi-Fi analyzer apk 3.11.2 for Android phone into a Wi-Fi analyzer apk 3.11.2 for Android phone into a Wi-Fi analyzer apk 3.11.2 for Android phone into a Wi-Fi analyzer apk 3.11.2 for Android phone into a Wi-Fi analyzer apk 3.11.2 for Android phone into a Wi-Fi analyzer apk 3.11.2 for Android phone into a Wi-Fi analyzer apk 3.11.2 for Android phone into a Wi-Fi analyzer apk 3.11.2 for Android phone into a Wi-Fi analyzer apk 3.11.2 for Android phone into a Wi-Fi analyzer apk 3.11.2 for Android phone into a Wi-Fi analyzer apk 3.11.2 for Android phone into a Map - Network Analyzer and Signal Meter. If you would prefer a simpler approach with ultimate portability, then the WiFi heat map on the Google Play Store is a good candidate. Despite the fact that it has in-app purchases, it can be extended by plugins. wavemon Free WiFi analyzer for Linux that is available from GitHub. Sparrow-WiFi analyzer for Linux that tracks Bluetooth as well and can also employ GPS. Here is our list of the 3 best WiFi analyzer and WiFi Hotspot is a useful tool, or hotspot software for PC, to convert your laptop into a functional WiFi hotspot. With this program, you can easily and conveniently satisfy your browsing requirements on multiple devices. As such, the internet connection created by the laptop can be used on a wide range of laptops, ... 2021-12-22 · When you buy your jiofi wifi device, you also get your free jio 4g sim card with the preview offer. Being a 4g hotspot device, this is handy and fits best in the pocket. Cash Delivery. Connect upto 10 devices simultaneously even when you travel! Indian telecom operator reliance jio jiofi-4 wifi hotspot data card only. Like 5 6 years ago ... 2015-07-23 · Getting Rid of Associated Files in Your Library on Mac. You can get rid of files associated with software in just a few clicks. Using apps such as AppTrap and AppCleaner, you can drag the trial software icon to the Trash and all of the files associated with software in just a few clicks. Using apps such as AppTrap and AppCleaner, you can drag the trial software icon to the Trash and all of the files associated with software in just a few clicks. Using apps such as AppTrap and AppCleaner, you can drag the trial software icon to the Trash and all of the files associated with software icon to the Trash and all of the files associated with software icon to the Trash and all of the files associated with software icon to the Trash and all of the files associated with software icon to the Trash and all of the files associated with software icon to the Trash and all of the files associated with software icon to the Trash and all of the files associated with software icon to the Trash and all of the files associated with software icon to the Trash and all of the files associated with software icon to the Trash and all of the files associated with software icon to the Trash and all of the files associated with software icon to the Trash and AppCleaner, you can dead to the Trash WiFi is a powerful wireless network monitor and analyzer for 802.11 a/b/q/n/ac/ax networks. Loaded with many user-friendly features, CommView for WiFi captures every packet on the air to display important information such as the list of access points and ... Download the WiFi Analyzer for Windows Acrylic Professional and turn your PC into a tool for WiFi analysis and WiFi network Analyzer software can be an excellent tool for optimizing business and even at-home Wi-Fi performance. This kind of software is usually easy-to-use and can provide great benefits in terms of connection reliability, signal strength, and download speeds. Network Performance Monitor. Of the different tools ... WiFi Analyzer (open-source) WiFi Analyzer (open-source) WiFi Analyzer (open-source) VREM Software Development. Optimize your WiFi network, turn your phone into Wifi Analyzer. WiFi Monitor: analyzer of Wi-Fi networks. Alexander Kozyukov. Information about WiFi networks and connected devices. Helps to setup a router. More by ... 7/10 (146 votes) - Download WiFi Analyzer Free. To correct problems with WiFi signal you can download WiFi Analyzer. It monitors all the frequencies and offers you the best solution to amplify your signal. With WiFi Analyzer you can carry ... 2021-12-01 · With a WiFi Analyzer you to maintain an overview of all your wireless connected devices. WiFi analyzing Software enables you to keep an eye over the device status, load, traffic, speed, WiFi usage, and signal strength of each router. Mars WiFi HotSpot Software, one click to create a Free WiFi HotSpot! You can let the iPhone, Pad and other wireless devices join free Internet, this is all free. PROS. Turn your computer into a router; Safe and secure; CONS. Not available through ... Apps for Networking apps. If you want to track how much you're downloading, transfer or ... WiFi Analyzer can help you to identify Wi-Fi problems, find the best channel or the best channel or the best place for your router/access-point by turning your PC/laptop, tablet or mobile device into an analyzer for your wireless network. The basic version is completely ad-free and additional features can be bought via an in-app purchase. PRO-Features • Live-Tile support • Beeper for signal strength ... Wireless analyzer software: Displays extensive information about wireless networks in your area. Free Freeware 4.92 MB 10 / 8 / 7 / V / XP Very Good (4.3 / 5.0) Jul analyzer software: Displays extensive information about wireless hotspot that can share access with friends. Free Freeware 4.92 MB 10 / 8 / 7 / V / XP Very Good (4.3 / 5.0) Jul 17, 2015. Intel ... WiFi Analyzer is a simple WiFi monitoring software solution that can be downloaded from the Windows Store for free with in-app purchases. The beauty of WiFi Analyzer lies in the total absence of all non-essential features, making it great for those who don't expect to perform more than one wireless analysis. 12 Best WiFi Analyzer Software for Windows 7,10 (Free & Paid) When it comes to WiFi technology, either in a home network setting or in an enterprise environment, the major issue most people struggle with is poor wireless coverage and dead spots. As an Amazon Associate I earn from qualifying purchases. Unfortunately, the nature of all wireless signals is such that ... WiFi Tool is a powerful WiFi analyzer that scans for networks, measures signal strength, and finds the best WiFi signal strength - Scan for wiFi signal strength - Scan for wiFi signal strength and 2D visualization - Filter, sort and group available networks -Switch between different networks ...