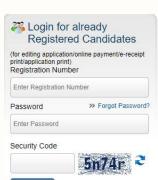

test cell (MSETC) has launched the admission card for the Cominal Entrance Test (CET) for the MCA admission on its official website. Graduates with 50% brands in any discipline can request the MAH CET 2019 exam. Mahrashtra State Input Test CEO (CET) has launched MAH MCA CET 2019 Hall Ticket 2019 today, March 8 of 2019. Candidates can get theteir to admit the direct link card that is provided below. The education of the time of India extensively covers the issues in the news of education, the study in abroad, etc. MAH CET 2019 Password / date of birth Check and check your candidacy with the MAH CET AdMP Card 2019 card Please verify that all the details are available at the Hall of MAH CET 2019 and, if you find any incorrect information Or that is missing, contact the DTE Maharashtra Helpline immediately. Review the main MBA colleges in India and comparison by Ranking, Fee, Placements Mahcet 2019 is the MBA income exam for MBA / MMS 2019-21 Lot in 300+ MBA schools in Maharashtra, including JBIMS, SIMSREE, Pumba, K J Somaiya, Welingkar, N L Dalmia, Siescoms, IESMCRC, DY. Patil among others. In case of technical failures ... if you can not download your MAH ČET HALL ticket, try again after 5-10 minutes or return to During the tips at night, when the race on the website is comparatively lower. The low cost of MBA / MMS in these Maharashtra B school is regulated by the technical education direction. Final year Students of graduate courses (10 + 2 + 3) whose result will be declared before starting the admission for the academic year 2019-21 can also request the MAH CET MBA / MMS 2019 2019 2019 exam. After downloading, it prints the admission card in A4 Size Paper Start & Last for Mah Cet 2019 Card of Admission Download the Hall ticket will also be sent by email/SMS. The MAH MBA Hall ticket was launched for the exits scheduled to be held on March 9 and March 10, 2019. Step 3: and download your MAH MBA CET 2019 Hall Hall Ticket from the following page to the following page to the following institutes will be based on the CET score, provided that they are approved and recognized by the Maharashtra government and are affiliated with anyone of university universities in the state of Maharashtra: 1. The entrance exam is that they are carried out for admissions to the first-year postgraduate courses in the 2019-20 Master of Computer application in the state of Maharashtra. The date of birth must enter DD-MM-YY format. Nueva Delhi: The Government of the Committee Test Test (CEL of CET) of the Maharashtra government under the regulatory authority of Admission (ARA) has published the MAH MBA CET Hall ticket on the official website of the income examination at the state level. The exam will have libic/abstract reasoning questions, guantitative aptitude and verbal capacity and reading comprehension. The candidates who have requested the same can visit the official msetc-cetcell manage org- to verify and download their admission card. Start session with your roll number, date of birth and password 5. The exam will consist of 200 mideal optional questions (MCO). The application process for the MCA CET 2019 was carried out from January 15 to February 28, 2019. Visit the official MBA MBA CET website. Click "Download the Hall "in the starting ping From the birth / password image and CAPTCHA and click on "ELOGIN". The Hall Ticket will be shown, which should be printed. Candidates can verify this link to access the exam program. In case the incorrect date of birth is entered., 2019 at 5 pm. Although the Questions document from MAH MBA CET 2019 has 4 sections, indeed, the exam will consist of 3 sections, since the 100 questions in the reasoning with 25 Questions Separately from the MAH CET section 2019 Total name of the section. For the verbal section Skill / pringuration of reading read more about the MAH CET 2019 exam exam review of moderate difficulty examination with no change in the study program, usually all the prominent exams of MBA continues Changing your curriculum, sections, marking scheme, examination level, Syllabus of MAH CET 2019 and the test pattern has not changed. DTE has announced separate eligibility criteria for the state of Maharashtra and all candidates from the Indian category to request the MAH MBA / MMS CET 2019 exam. In addition to CAT 2018 scores, also accepted CAT 2018 scores, also accepted CAT 2018 scores, also accepted CAT 2018 for admission. DTE Maharashtra extended the last date to request MAH CET 2019 to February 18, 2019 of the previous closing date of February 15. University Departments of Management Education 3. All Management Education Institutes of Maharashtra. 2. It is a 2 and a half computer-based test. Duration of the hours. Your MAH CET 2019 registration number full-time postgraduate (MBA MMS) en Various Institutes en Maharashtra, for academic acad has launched the room ticket at cetcell.mahacet.org.Ã ¢ mah mba cet 2019 hall Hall tickets: Direct link To download, click on the link that is given here to download the Hall Ticket of MAH MBA CET 2019; MAH MBA CET 2019 HALL Direct Browshill Mah MBA CET 2019 HALL TICKETS: How to download Follow the steps that are given here to download your Hall Ticket from Mah MBA CET 2019: Step 1: Visit the official website From CEET Cell, cetcell.mahacet.org Step 2: Click on the link: "Click here to download Hall Ticket MAH-MBA / MMS CET 2019". AP Class 10th Hall Baretes 2019 Lancing @ Main.BSeap.orgheri-Heriation Library in Kerala launches the reading of women's women specializing in official women's officers 2019: Online applies for Faculty & Marketing Executive Poststhe Times of India Education and work. Your MAH CET 2019 Password / Date of birth How to download the Mah CET 2019 card Admit Card Single candidates Registered with success for MAH CET 2019 can start session on March 1, on the official website of DTE Maharashtra MBA CET 2019 ID and password. If the screen shows the failed session start message, verify and verify its registration number and password that you received from DTE Maharashtra at the time of registration and try again, it is better to refer to the sending request to verify the details. I photographed and signs: Å, the Hall ticket must have his photograph that he charged. Each question has a uniform marking scheme with +1 brand for the correct answer and the zero mark without response and an incorrect response. The institutes of Management Education administered from the University. Therefore, it must out with you the printed copy of the admission card. However, MAH CET 2019 offers a good opportunity to improve improving The hall score as the best score will be considered during the final selection process. There is no deduction as a negative marking for an incorrect response. Remember that no candidate will be admitted to the exam hall without the Hall ticket to have the photograph fixed in it. The MCA CET 2019 is scheduled to be held on March 23, 2019 in multiple session. MAH CET 2019 offers MBA's admission more than 10,000 candidates from all India, apart from 30,000 MAHARASHTRA state candidates from all the best MBA universities such as JBIMS, SIMSREE, Pumba, K J Somaiya, Welingkar, N L Dalmia and more than 300 Universities of MBA. Attentive to MBAUNIVERE.COM to get more Updates about Mahcet 2019, you can download your Mahcet 2019 admission card in three steps: Step-1: Start session with your MAH CET 2019 in March 1 Step 2: Enter your password / date of birth to download the hall ticket for MAH CET 2019. Read more about MAH CET 2019 Eligibility criteria MAH CET 2019 Examination pattern: 200 mcg without negative marking MAH MBA / MMS CET 2019 will be held on 9 and 10 March 2019 in four sessions. Direct Link to Download MCA CET 2019 will be held on 9 and 10 March 2019 in four sessions. Direct Link to Download MCA CET 2019 will be held on 9 and 10 March 2019 in four sessions. Schools, Universities, Competitive Exams, Sheet Dates, admission card, response key, result, admission, analysis of exams, work news, recruitment notifications, etc. Download and print your MCA CET 2019 for future needs MCA CET 2019 for future needs MCA CET 2019 would be declared on April 15, 2019. All non-assisted management institutes covered according to the act. Click here to get more news from MAH MBA CET HALL TICKET MAH CET 2019 admission card on February 28, 2019 "A day before the previous date announced from March 1. In the PA Start Gina, click on the link that reads MCA CET CET 3. Announcing the MAH CET 2019 studies program, DTE Maharashtra has launched the Study Program in Complete Section for the MAH CET 2019 will be in English only. Read here the MAH CET 2019 study program in detail to help the candidates of MAH CET 2019, MBAUNIrse.com has started an unique initiative to provide Live Mah Cet 2019 preparation and results, news, cutouts, expert orientation, Admission Advice on DTE and GD PI Updates for the 2019 ADMISSION. MAH CET 2019 supports the card is the mandatory document and is your passport to appear on the MAH CET exam on March 9 or 10, 2019. The ticket Hall can be downloaded from cetcell.mahcet.org. The Hall Ticket is issued for the income exam that is scheduled to be carried out on March 23 and the result is expected to be declared on April 15, 2019. Your card ADMISSION FOR MCA CET 2019 will be displayed on the screen 6. The key dates are: MAH CET 2019 HALL TETROW Date charging MAH CET Admit the card 2019 Download start date Last date for MAH CET 2019 Admit Card Download MAH CET 2019 HALL Tickets 1.Mah CET 2019 Registration / Roll number 2. Mantà © ngase connected with the time of India for the latest updates of the educational sector. However, the following are the main common points that determine the eligibility criteria that appear in the applicant of the MAH CET 2019 exam must be a citizen of India. Step 3: Insert the check code to download the Admit MAH CET 2019 card. Go to the official MSETCcetcell.mahacet.org website 2. The direct link directly to a new page, click on Room ticket Download link 4. Official website from which the Mahcet 2019 The admission card can be downloaded isà ¢ ibpsonline.ibrps.in/cetmbajan19 Home Details of session necessary to download mah cet 2019 hall tickets are - 1. each one It will be followed by 5 response options. You can download the MAH CET 2019 exam until March 10, 2019. Application ID: Ã, it should be the same as its registered identification ID for the seat MAH CET 2019 No: Ã, The assigned seat number is mentioned the name of the candidate: its name, as entered in the Registration / Request form for MAH CET: Ã ¢ Name of the City of Test and the place of testing with the address must be present date and time of MAH CET: You must have the test date and the time slot allocated to take the MAH CET 2018 exam password. Ã, your registered password will be mentioned here your recent photo on the admission card, you must place a recent photograph Recognizable in The Ticket of the MAH CET 2019 room preferably the same as is provided during registration. Registration.